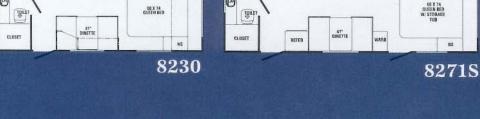

8304S

\*Weights are approximate and based on standard features, optional equipment not included.

|                        |           | List      |           |           |           |           | ▲ Utility Storage Door |           |           | ▼ Pass-Thru Storage |           |           |
|------------------------|-----------|-----------|-----------|-----------|-----------|-----------|------------------------|-----------|-----------|---------------------|-----------|-----------|
|                        | 8211      | 8212      | 8230      | 8240      | 8263S     | 8270S     | 82718                  | 8283S     | 8304S     | 8305S               | 8306S     | 8307S     |
| Length                 | 21'7"     | 21'8"     | 23'7"     | 24'7"     | 26'8"     | 28'4"     | 28'5"                  | 28'5"     | 30'9"     | 30'9"               | 30'9"     | 30'9"     |
| Width (w/o Awning)     | 96"       | 96"       | 96"       | 96"       | 96"       | 96"       | 96"                    | 96"       | 96"       | 96"                 | 96"       | 96"       |
| Height                 | 8'3"      | 8'3"      | 8'3"      | 8'3"      | 8'3"      | 8'3"      | 8'3"                   | 8'3"      | 8'3"      | 8'3"                | 8'3"      | 8'3"      |
| Awning Length          | 13'       | 13'       | 15'       | 17'       | 18'       | 18'       | 19'                    | 18'       | 19'       | 19'                 | 20'       | 20'       |
| *Hitch Dry Wt. (Appr.) | 552       | 513       | 266       | 220       | 271       | 552       | 387                    | 499       | 468       | 553                 | 591       | 389       |
| *Axle Dry Wt. (Appr.)  | 2778      | 2864      | 3256      | 3480      | 3716      | 3888      | 4128                   | 3926      | 4013      | 4322                | 4190      | 4332      |
| Total Dry Wt.          | 3330      | 3377      | 3522      | 3700      | 3987      | 4440      | 4515                   | 4425      | 4481      | 4875                | 4781      | 4721      |
| Load Cap.              | 2822      | 2736      | 2344      | 2120      | 1884      | 1712      | 1472                   | 1674      | 1587      | 1278                | 1410      | 1268      |
| GVWR                   | 6152      | 6113      | 5866      | 5820      | 5871      | 6152      | 5987                   | 6099      | 6068      | 6153                | 6191      | 5989      |
| Tire Size              | 205/75R14              | 205/75R14 | 205/75R14 | 205/75R14           | 205/75R14 | 205/75R14 |
| Fresh Water Tank Cap.  | 30        | 30        | 30        | 30        | 30        | 30        | 30                     | 30        | 30        | 30                  | 30        | 30        |
| Grey Water Cap.        | 30        | 30        | 30        | 30        | 30        | 30        | 30                     | 30        | 30        | 30                  | 30        | 30        |
| Black Water Cap.       | 30        | 30        | 30        | 30        | 30        | 30        | 30                     | 30        | 30        | 30                  | 30        | 30        |