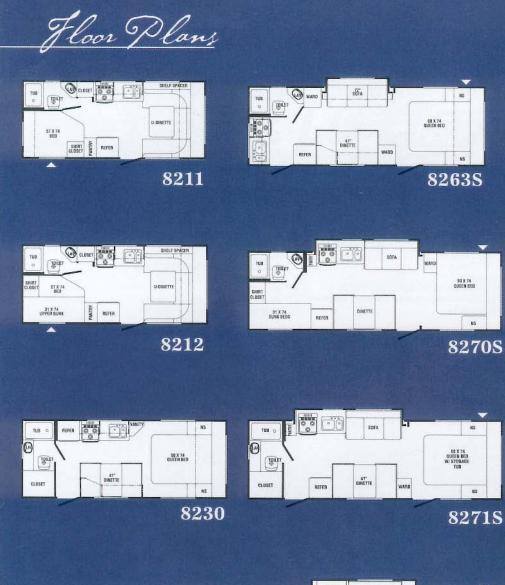

8304S

\*Weights are approximate and based on standard features, optional equipment not included.

|                        |           | List      |           |           |           |           | ▲ Utility Storage Door |           |           | ▼ Pass-Thru Storage |           |           |
|------------------------|-----------|-----------|-----------|-----------|-----------|-----------|------------------------|-----------|-----------|---------------------|-----------|-----------|
|                        | 8211      | 8212      | 8230      | 8240      | 8263S     | 8270S     | 82718                  | 8283S     | 8304S     | 8305S               | 8306S     | 8307S     |
| Length                 | 21'7"     | 21'8"     | 23'7"     | 24'7"     | 26'8"     | 28'4"     | 28'5"                  | 28'5"     | 30'9"     | 30'9"               | 30'9"     | 30'9"     |
| Width (w/o Awning)     | 96"       | 96"       | 96"       | 96"       | 96"       | 96"       | 96"                    | 96"       | 96"       | 96"                 | 96"       | 96"       |
| Height                 | 8'3"      | 8'3"      | 8'3"      | 8'3"      | 8'3"      | 8'3"      | 8'3"                   | 8'3"      | 8'3"      | 8'3"                | 8'3"      | 8'3"      |
| Awning Length          | 13'       | 13'       | 15'       | 17'       | 18'       | 18'       | 19'                    | 18'       | 19'       | 19'                 | 20'       | 20'       |
| *Hitch Dry Wt. (Appr.) | 552       | 513       | 266       | 220       | 271       | 552       | 387                    | 499       | 468       | 553                 | 591       | 389       |
| *Axle Dry Wt. (Appr.)  | 2778      | 2864      | 3256      | 3480      | 3716      | 3888      | 4128                   | 3926      | 4013      | 4322                | 4190      | 4332      |
| Total Dry Wt.          | 3330      | 3377      | 3522      | 3700      | 3987      | 4440      | 4515                   | 4425      | 4481      | 4875                | 4781      | 4721      |
| Load Cap.              | 2822      | 2736      | 2344      | 2120      | 1884      | 1712      | 1472                   | 1674      | 1587      | 1278                | 1410      | 1268      |
| GVWR                   | 6152      | 6113      | 5866      | 5820      | 5871      | 6152      | 5987                   | 6099      | 6068      | 6153                | 6191      | 5989      |
| Tire Size              | 205/75R14              | 205/75R14 | 205/75R14 | 205/75R14           | 205/75R14 | 205/75R14 |
| Fresh Water Tank Cap.  | 30        | 30        | 30        | 30        | 30        | 30        | 30                     | 30        | 30        | 30                  | 30        | 30        |
| Grey Water Cap.        | 30        | 30        | 30        | 30        | 30        | 30        | 30                     | 30        | 30        | 30                  | 30        | 30        |
| Black Water Cap.       | 30        | 30        | 30        | 30        | 30        | 30        | 30                     | 30        | 30        | 30                  | 30        | 30        |