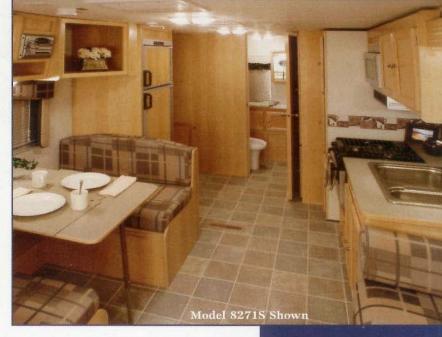

There's never been quite as much room in a lightweight towable as you are sure to find in a Trail-Lite travel trailer from R-Vision. The electric slide-room provides increased spaciousness with the touch of a button, while the extraroomy dinette features elegant arched backs and 5" reversible cushions.

## Lightweight Living at its Best

The Trail-Lite lightweight travel trailer series from R-Vision was designed with your family in mind. Even the smallest Trail-Lite models feature kitchens that offer loads of work space to prepare any meal, while brushed metal appliances add a touch of class. There's a full compliment of overhead and base cabinet storage throughout the coach, including overhead cabinets in the slide-room.

Our unique designer window treatments feature wood inserts, side lambrequins, and brushed metal miniblinds for a look that is unmatched in this price range. One of our hidden values is the fact that we install linoleum the entire length of the floor, even under the carpeted areas of the coach, providing the floor with long lasting protection and durability.