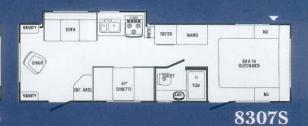

8304S

\*Weights are approximate and based on standard features, optional equipment not included.

|                        |           | List      |           |           |           |           | ▲ Utility Storage Door |           |           | ▼ Pass-Thru Storage |           |           |
|------------------------|-----------|-----------|-----------|-----------|-----------|-----------|------------------------|-----------|-----------|---------------------|-----------|-----------|
|                        | 8211      | 8212      | 8230      | 8240      | 8263S     | 8270S     | 82718                  | 8283S     | 8304S     | 8305S               | 8306S     | 8307S     |
| Length                 | 21'7"     | 21'8"     | 23'7"     | 24'7"     | 26'8"     | 28'4"     | 28'5"                  | 28'5"     | 30'9"     | 30'9"               | 30'9"     | 30'9"     |
| Width (w/o Awning)     | 96"       | 96"       | 96"       | 96"       | 96"       | 96"       | 96"                    | 96"       | 96"       | 96"                 | 96"       | 96"       |
| Height                 | 8'3"      | 8'3"      | 8'3"      | 8'3"      | 8'3"      | 8'3"      | 8'3"                   | 8'3"      | 8'3"      | 8'3"                | 8'3"      | 8'3"      |
| Awning Length          | 13'       | 13'       | 15'       | 17'       | 18'       | 18'       | 19'                    | 18'       | 19'       | 19'                 | 20'       | 20'       |
| *Hitch Dry Wt. (Appr.) | 552       | 513       | 266       | 220       | 271       | 552       | 387                    | 499       | 468       | 553                 | 591       | 389       |
| *Axle Dry Wt. (Appr.)  | 2778      | 2864      | 3256      | 3480      | 3716      | 3888      | 4128                   | 3926      | 4013      | 4322                | 4190      | 4332      |
| Total Dry Wt.          | 3330      | 3377      | 3522      | 3700      | 3987      | 4440      | 4515                   | 4425      | 4481      | 4875                | 4781      | 4721      |
| Load Cap.              | 2822      | 2736      | 2344      | 2120      | 1884      | 1712      | 1472                   | 1674      | 1587      | 1278                | 1410      | 1268      |
| GVWR                   | 6152      | 6113      | 5866      | 5820      | 5871      | 6152      | 5987                   | 6099      | 6068      | 6153                | 6191      | 5989      |
| Tire Size              | 205/75R14              | 205/75R14 | 205/75R14 | 205/75R14           | 205/75R14 | 205/75R14 |
| Fresh Water Tank Cap.  | 30        | 30        | 30        | 30        | 30        | 30        | 30                     | 30        | 30        | 30                  | 30        | 30        |
| Grey Water Cap.        | 30        | 30        | 30        | 30        | 30        | 30        | 30                     | 30        | 30        | 30                  | 30        | 30        |
| Black Water Cap.       | 30        | 30        | 30        | 30        | 30        | 30        | 30                     | 30        | 30        | 30                  | 30        | 30        |