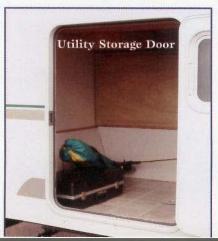

8304S

\*Weights are approximate and based on standard features, optional equipment not included.

|                        |           | List      |           |           |           |           | ▲ Utility Storage Door |           |           | ▼ Pass-Thru Storage |           |           |
|------------------------|-----------|-----------|-----------|-----------|-----------|-----------|------------------------|-----------|-----------|---------------------|-----------|-----------|
|                        | 8211      | 8212      | 8230      | 8240      | 8263S     | 8270S     | 82718                  | 8283S     | 8304S     | 8305S               | 8306S     | 8307S     |
| Length                 | 21'7"     | 21'8"     | 23'7"     | 24'7"     | 26'8"     | 28'4"     | 28'5"                  | 28'5"     | 30'9"     | 30'9"               | 30'9"     | 30'9"     |
| Width (w/o Awning)     | 96"       | 96"       | 96"       | 96"       | 96"       | 96"       | 96"                    | 96"       | 96"       | 96"                 | 96"       | 96"       |
| Height                 | 8'3"      | 8'3"      | 8'3"      | 8'3"      | 8'3"      | 8'3"      | 8'3"                   | 8'3"      | 8'3"      | 8'3"                | 8'3"      | 8'3"      |
| Awning Length          | 13'       | 13'       | 15'       | 17'       | 18'       | 18'       | 19'                    | 18'       | 19'       | 19'                 | 20'       | 20'       |
| *Hitch Dry Wt. (Appr.) | 552       | 513       | 266       | 220       | 271       | 552       | 387                    | 499       | 468       | 553                 | 591       | 389       |
| *Axle Dry Wt. (Appr.)  | 2778      | 2864      | 3256      | 3480      | 3716      | 3888      | 4128                   | 3926      | 4013      | 4322                | 4190      | 4332      |
| Total Dry Wt.          | 3330      | 3377      | 3522      | 3700      | 3987      | 4440      | 4515                   | 4425      | 4481      | 4875                | 4781      | 4721      |
| Load Cap.              | 2822      | 2736      | 2344      | 2120      | 1884      | 1712      | 1472                   | 1674      | 1587      | 1278                | 1410      | 1268      |
| GVWR                   | 6152      | 6113      | 5866      | 5820      | 5871      | 6152      | 5987                   | 6099      | 6068      | 6153                | 6191      | 5989      |
| Tire Size              | 205/75R14              | 205/75R14 | 205/75R14 | 205/75R14           | 205/75R14 | 205/75R14 |
| Fresh Water Tank Cap.  | 30        | 30        | 30        | 30        | 30        | 30        | 30                     | 30        | 30        | 30                  | 30        | 30        |
| Grey Water Cap.        | 30        | 30        | 30        | 30        | 30        | 30        | 30                     | 30        | 30        | 30                  | 30        | 30        |
| Black Water Cap.       | 30        | 30        | 30        | 30        | 30        | 30        | 30                     | 30        | 30        | 30                  | 30        | 30        |

### Exterior

- 2 Year Structural Warranty\*
- Rubber Roof w/12 Year Warranty\*
- Fiberglass Skin w/2 Year Warranty\*
- Powder Coated Steel Chassis
- Tinted Jalousie Windows Aerodynamic Front Profile
- Flush Mount Front Window/Awning
- 26" Entry Door(s) w/Radius Corners, Window, Screen Door, and Flush Mount
- Locking Baggage Doors
- Self-Storing Step(s) (Powder Coated)
- Laminated Large Front Storage Compartment Enclosed 30# LP Tanks
- - 2-5/16" Coupler
  - Break-away Switch
  - Enclosed, Heated Underbelly
  - Sewer Hose Compartment (Behind License Plate Bracket)