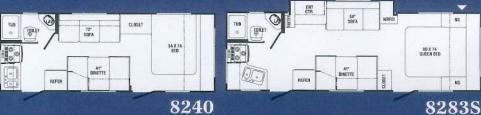

8304S

\*Weights are approximate and based on standard features, optional equipment not included.

|                        |           | List      |           |           |           |           | ▲ Utility Storage Door |           |           | ▼ Pass-Thru Storage |           |           |
|------------------------|-----------|-----------|-----------|-----------|-----------|-----------|------------------------|-----------|-----------|---------------------|-----------|-----------|
|                        | 8211      | 8212      | 8230      | 8240      | 8263S     | 8270S     | 82718                  | 8283S     | 8304S     | 8305S               | 8306S     | 8307S     |
| Length                 | 21'7"     | 21'8"     | 23'7"     | 24'7"     | 26'8"     | 28'4"     | 28'5"                  | 28'5"     | 30'9"     | 30'9"               | 30'9"     | 30'9"     |
| Width (w/o Awning)     | 96"       | 96"       | 96"       | 96"       | 96"       | 96"       | 96"                    | 96"       | 96"       | 96"                 | 96"       | 96"       |
| Height                 | 8'3"      | 8'3"      | 8'3"      | 8'3"      | 8'3"      | 8'3"      | 8'3"                   | 8'3"      | 8'3"      | 8'3"                | 8'3"      | 8'3"      |
| Awning Length          | 13'       | 13'       | 15'       | 17'       | 18'       | 18'       | 19'                    | 18'       | 19'       | 19'                 | 20'       | 20'       |
| *Hitch Dry Wt. (Appr.) | 552       | 513       | 266       | 220       | 271       | 552       | 387                    | 499       | 468       | 553                 | 591       | 389       |
| *Axle Dry Wt. (Appr.)  | 2778      | 2864      | 3256      | 3480      | 3716      | 3888      | 4128                   | 3926      | 4013      | 4322                | 4190      | 4332      |
| Total Dry Wt.          | 3330      | 3377      | 3522      | 3700      | 3987      | 4440      | 4515                   | 4425      | 4481      | 4875                | 4781      | 4721      |
| Load Cap.              | 2822      | 2736      | 2344      | 2120      | 1884      | 1712      | 1472                   | 1674      | 1587      | 1278                | 1410      | 1268      |
| GVWR                   | 6152      | 6113      | 5866      | 5820      | 5871      | 6152      | 5987                   | 6099      | 6068      | 6153                | 6191      | 5989      |
| Tire Size              | 205/75R14              | 205/75R14 | 205/75R14 | 205/75R14           | 205/75R14 | 205/75R14 |
| Fresh Water Tank Cap.  | 30        | 30        | 30        | 30        | 30        | 30        | 30                     | 30        | 30        | 30                  | 30        | 30        |
| Grey Water Cap.        | 30        | 30        | 30        | 30        | 30        | 30        | 30                     | 30        | 30        | 30                  | 30        | 30        |
| Black Water Cap.       | 30        | 30        | 30        | 30        | 30        | 30        | 30                     | 30        | 30        | 30                  | 30        | 30        |