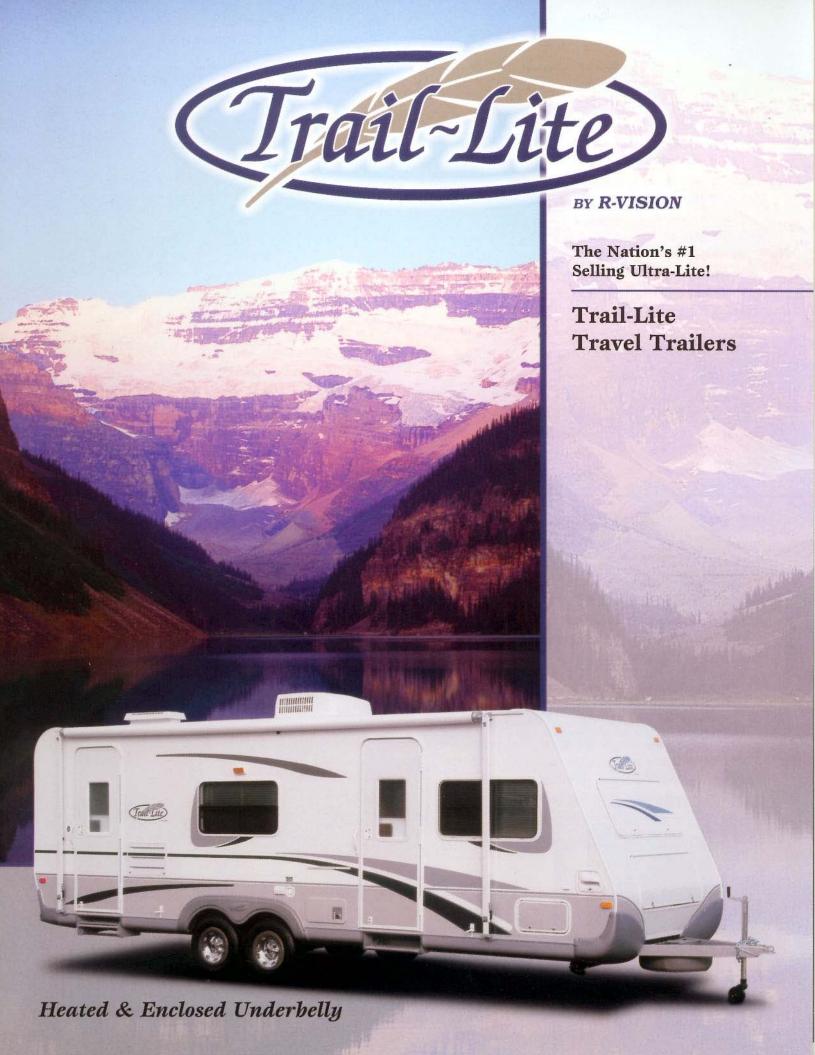

Trail-Lite uses modern race car technology to bring you towing ease and stability. Trail-Lite's enclosed chassis is clear of the exposed holding tanks, crossmembers and outriggers that create turbulence when the trailer is towed. Airflow is smooth and drag is greatly reduced. Towing a Trail-Lite is a breeze!

### Exterior

- 2 Year Structural Warranty\*
- Rubber Roof w/12 Year Warranty\*
- Fiberglass Skin w/2 Year Warranty\*
- Powder Coated Steel Chassis
- Tinted Jalousie Windows Aerodynamic Front Profile
- Flush Mount Front Window/Awning
- 26" Entry Door(s) w/Radius Corners, Window, Screen Door, and Flush Mount
- Locking Baggage Doors
- Self-Storing Step(s) (Powder Coated)
- Laminated Large Front Storage Compartment Enclosed 30# LP Tanks
- - 2-5/16" Coupler
  - Break-away Switch
  - Enclosed, Heated Underbelly
  - Sewer Hose Compartment (Behind License Plate Bracket)

### Super Lite Weight

- Enclosed Chassis/Undercarriage
- Aerodynamic Front Profile
- Laminated Aluminum Frame Construction
- Thick Wall Construction (2")
- Fiberglass Exterior Skin
- LAMINATED Enclosed LP Bottle Area
- Extra Low Center of Gravity
- Works in the Basement
- Rubber Roof
- Box Channel, Steel Chassis
- TINTED Jalousie Windows
- Ducted Air Conditioning (24' and larger)