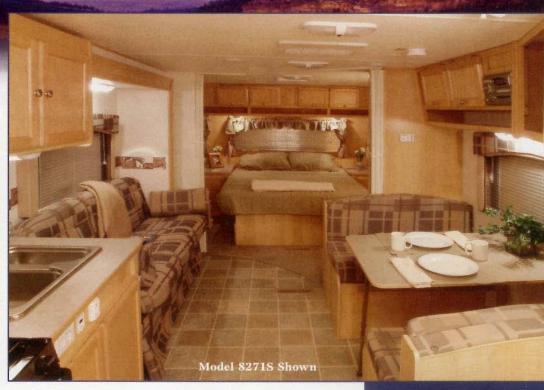

There's never been quite as much room in a lightweight towable as you are sure to find in a Trail-Lite travel trailer from R-Vision. The electric slide-room provides increased spaciousness with the touch of a button, while the extraroomy dinette features elegant arched backs and 5" reversible cushions.

## Lightweight Living at its Best

The Trail-Lite lightweight travel trailer series from R-Vision was designed with your family in mind. Even the smallest Trail-Lite models feature kitchens that offer loads of work space to prepare any meal, while brushed metal appliances add a touch of class. There's a full compliment of overhead and base cabinet storage throughout the coach, including overhead cabinets in the slide-room.

Our unique designer window treatments feature wood inserts, side lambrequins, and brushed metal miniblinds for a look that is unmatched in this price range. One of our hidden values is the fact that we install linoleum the entire length of the floor, even under the carpeted areas of the coach, providing the floor with long lasting protection and durability.

### Interior

- · Panoramic Galley Window
- Reversible Dinette Cushions
- Valance, Tiebacks, Sheers, Designer Drapes
- Mini Blind at Galley
- No-wax Vinyl Flooring
- "Euro Look" Overhead Cabinets w/Under Cabinet Shelves
- Maple Mortise and Tenon Cabinet Doors w/Struts
- Hidden Plumbing and Wiring
- High Pressure, Laminated Countertops
- Bedspread (w/Double or Queen Bed) Quilted Pillow Top
- Light/Air Roof Vent(s)
- Fire Extinguisher, Smoke Detector, LP Detector