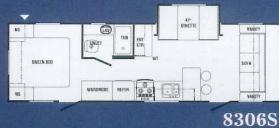

8304S

\*Weights are approximate and based on standard features, optional equipment not included.

|                        |           | List      |           |           |           |           | ▲ Utility Storage Door |           |           | ▼ Pass-Thru Storage |           |           |
|------------------------|-----------|-----------|-----------|-----------|-----------|-----------|------------------------|-----------|-----------|---------------------|-----------|-----------|
|                        | 8211      | 8212      | 8230      | 8240      | 8263S     | 8270S     | 82718                  | 8283S     | 8304S     | 8305S               | 8306S     | 8307S     |
| Length                 | 21'7"     | 21'8"     | 23'7"     | 24'7"     | 26'8"     | 28'4"     | 28'5"                  | 28'5"     | 30'9"     | 30'9"               | 30'9"     | 30'9"     |
| Width (w/o Awning)     | 96"       | 96"       | 96"       | 96"       | 96"       | 96"       | 96"                    | 96"       | 96"       | 96"                 | 96"       | 96"       |
| Height                 | 8'3"      | 8'3"      | 8'3"      | 8'3"      | 8'3"      | 8'3"      | 8'3"                   | 8'3"      | 8'3"      | 8'3"                | 8'3"      | 8'3"      |
| Awning Length          | 13'       | 13'       | 15'       | 17'       | 18'       | 18'       | 19'                    | 18'       | 19'       | 19'                 | 20'       | 20'       |
| *Hitch Dry Wt. (Appr.) | 552       | 513       | 266       | 220       | 271       | 552       | 387                    | 499       | 468       | 553                 | 591       | 389       |
| *Axle Dry Wt. (Appr.)  | 2778      | 2864      | 3256      | 3480      | 3716      | 3888      | 4128                   | 3926      | 4013      | 4322                | 4190      | 4332      |
| Total Dry Wt.          | 3330      | 3377      | 3522      | 3700      | 3987      | 4440      | 4515                   | 4425      | 4481      | 4875                | 4781      | 4721      |
| Load Cap.              | 2822      | 2736      | 2344      | 2120      | 1884      | 1712      | 1472                   | 1674      | 1587      | 1278                | 1410      | 1268      |
| GVWR                   | 6152      | 6113      | 5866      | 5820      | 5871      | 6152      | 5987                   | 6099      | 6068      | 6153                | 6191      | 5989      |
| Tire Size              | 205/75R14              | 205/75R14 | 205/75R14 | 205/75R14           | 205/75R14 | 205/75R14 |
| Fresh Water Tank Cap.  | 30        | 30        | 30        | 30        | 30        | 30        | 30                     | 30        | 30        | 30                  | 30        | 30        |
| Grey Water Cap.        | 30        | 30        | 30        | 30        | 30        | 30        | 30                     | 30        | 30        | 30                  | 30        | 30        |
| Black Water Cap.       | 30        | 30        | 30        | 30        | 30        | 30        | 30                     | 30        | 30        | 30                  | 30        | 30        |