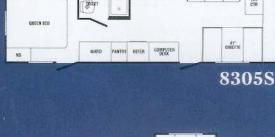

8304S

\*Weights are approximate and based on standard features, optional equipment not included.

|                        |           | List      |           |           |           |           | ▲ Utility Storage Door |           |           | ▼ Pass-Thru Storage |           |           |
|------------------------|-----------|-----------|-----------|-----------|-----------|-----------|------------------------|-----------|-----------|---------------------|-----------|-----------|
|                        | 8211      | 8212      | 8230      | 8240      | 8263S     | 8270S     | 82718                  | 8283S     | 8304S     | 8305S               | 8306S     | 8307S     |
| Length                 | 21'7"     | 21'8"     | 23'7"     | 24'7"     | 26'8"     | 28'4"     | 28'5"                  | 28'5"     | 30'9"     | 30'9"               | 30'9"     | 30'9"     |
| Width (w/o Awning)     | 96"       | 96"       | 96"       | 96"       | 96"       | 96"       | 96"                    | 96"       | 96"       | 96"                 | 96"       | 96"       |
| Height                 | 8'3"      | 8'3"      | 8'3"      | 8'3"      | 8'3"      | 8'3"      | 8'3"                   | 8'3"      | 8'3"      | 8'3"                | 8'3"      | 8'3"      |
| Awning Length          | 13'       | 13'       | 15'       | 17'       | 18'       | 18'       | 19'                    | 18'       | 19'       | 19'                 | 20'       | 20'       |
| *Hitch Dry Wt. (Appr.) | 552       | 513       | 266       | 220       | 271       | 552       | 387                    | 499       | 468       | 553                 | 591       | 389       |
| *Axle Dry Wt. (Appr.)  | 2778      | 2864      | 3256      | 3480      | 3716      | 3888      | 4128                   | 3926      | 4013      | 4322                | 4190      | 4332      |
| Total Dry Wt.          | 3330      | 3377      | 3522      | 3700      | 3987      | 4440      | 4515                   | 4425      | 4481      | 4875                | 4781      | 4721      |
| Load Cap.              | 2822      | 2736      | 2344      | 2120      | 1884      | 1712      | 1472                   | 1674      | 1587      | 1278                | 1410      | 1268      |
| GVWR                   | 6152      | 6113      | 5866      | 5820      | 5871      | 6152      | 5987                   | 6099      | 6068      | 6153                | 6191      | 5989      |
| Tire Size              | 205/75R14              | 205/75R14 | 205/75R14 | 205/75R14           | 205/75R14 | 205/75R14 |
| Fresh Water Tank Cap.  | 30        | 30        | 30        | 30        | 30        | 30        | 30                     | 30        | 30        | 30                  | 30        | 30        |
| Grey Water Cap.        | 30        | 30        | 30        | 30        | 30        | 30        | 30                     | 30        | 30        | 30                  | 30        | 30        |
| Black Water Cap.       | 30        | 30        | 30        | 30        | 30        | 30        | 30                     | 30        | 30        | 30                  | 30        | 30        |